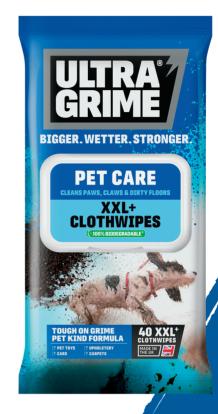

# ULTRAGRIME

### **PET CARE XXL+ CLOTHWIPES**

**Quantity: 40pk** Reorder code: 5470

Barcode: 5060460471432

Keep your house and car clean by using UltraGrime® Pet Clothwipes to ensure your pet doesn't bring the mud and dirt where it's not welcome. Bigger, wetter and stronger than regular wipes these XXL+ Clothwipes keep your pet and home clean.

#### **SPECIFICATIONS:**

- 40 XXL+ Clothwipes 38cm x 25cm. Double the Size of Common Wipes
- Stays wet and usable for over 60 minutes most dry out in 5-10 minutes
- Don't dry out when lid is left open for days try it for a week!
- Flexible, recyclable packaging for less waste
- Hand & pet safe
- Safe to use on all surfaces
- Dispenses one wipe at a time
- Large absorbency capacity
- 100% biodegradable