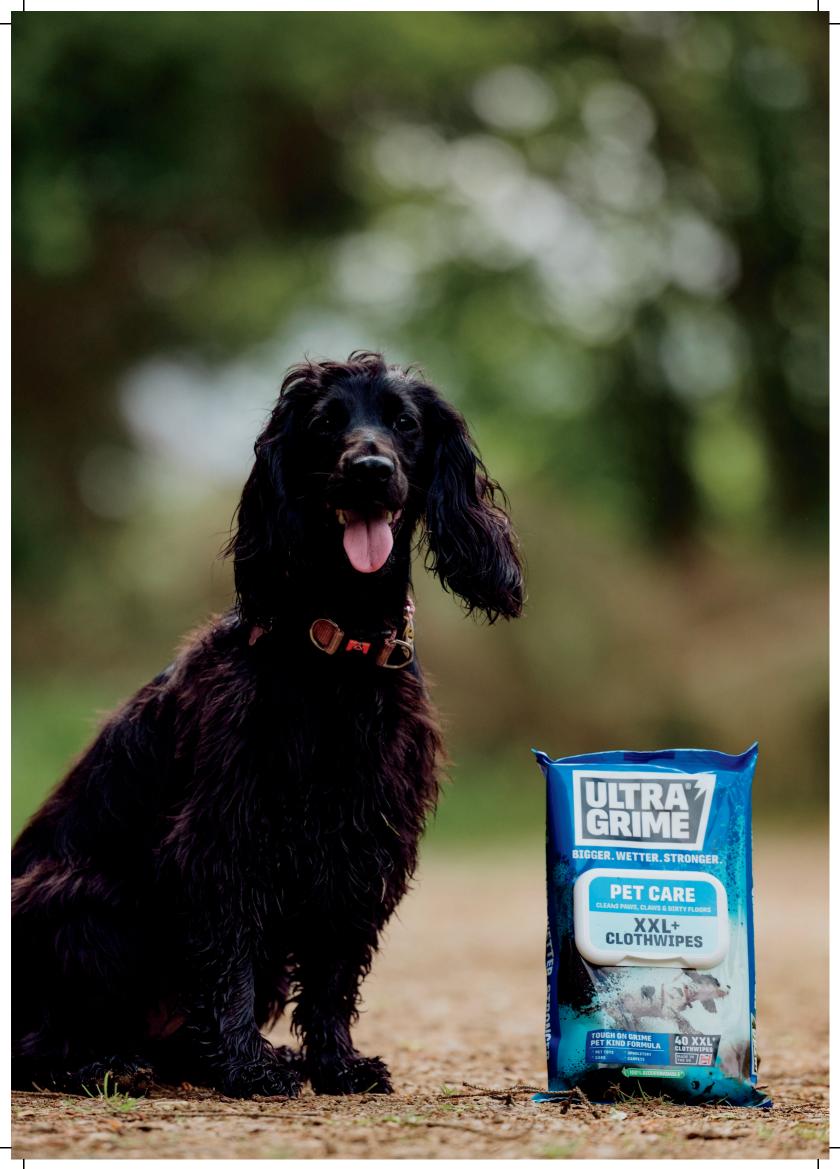

### **PET CARE XXL+ CLOTHWIPES**

**Quantity: 40pk** Reorder code: 5470

Barcode: 5060460471432

Keep your house and car clean by using UltraGrime® Pet Clothwipes to ensure your pet doesn't bring the mud and dirt where it's not welcome. Bigger, wetter and stronger than regular wipes these XXL+ Clothwipes keep your pet and home clean.

#### **SPECIFICATIONS:**

- 40 XXL+ Clothwipes 38cm x 25cm. Double the Size of Common Wipes
- Stays wet and usable for over 60 minutes most dry out in 5-10 minutes
- Don't dry out when lid is left open for days try it for a week!
- Flexible, recyclable packaging for less waste
- Hand & pet safe
- Safe to use on all surfaces
- Dispenses one wipe at a time
- Large absorbency capacity
- 100% biodegradable

**FOR ANY MESS YOUR PET MAKES!** 